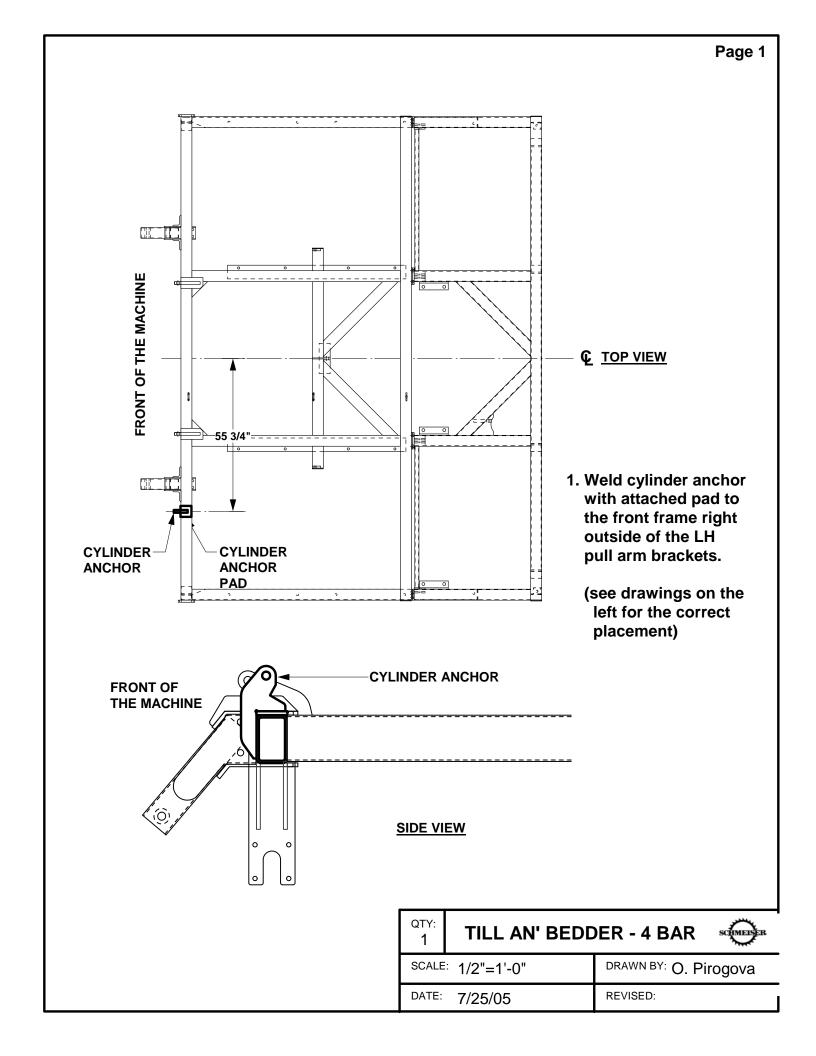

2. Ensure that tie bars have 3 holes. Connect 1st, 2nd, and 3rd S-Tine tubes with (2) tie bars, and 2nd, 3rd, and 4th S-Tine tubes with (2) other tie bars using additional brackets and U-Bolts. See drawing on page 3 for details.

3. Connect 2-1/2" X 8" Hydraulic Cylinder as shown on the drawing below.

| QTY:<br>1 | TILL AN' BEDDER - 4 BAR |                       |
|-----------|-------------------------|-----------------------|
| SCALE     | 1/2"=1'-0"              | DRAWN BY: O. Pirogova |
| DATE:     | 7/25/05                 | REVISED:              |