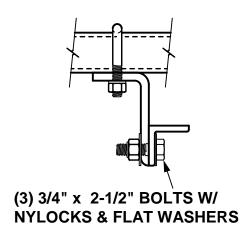

2. Ensure that tie bars have 3 holes. Connect 1st, 2nd, and 3rd S-Tine tubes with (2) tie bars, and 2nd, 3rd, and 4th S-Tine tubes with (2) other tie bars using additional brackets and U-Bolts. See drawing on page 3 for details.



3. Connect 2-1/2" X 8" Hydraulic Cylinder as shown on the drawing below.



| QTY:<br>1 | TILL AN' BEDDER - 4 BAR |                       |
|-----------|-------------------------|-----------------------|
| SCALE     | 1/2"=1'-0"              | DRAWN BY: O. Pirogova |
| DATE:     | 7/25/05                 | REVISED:              |

## **ADDITIONAL PARTS:**



**SIDE VIEW** 



## **FRONT VIEW**

| QTY:  | TILL AN' BEDDER - 4 BAR |                       |
|-------|-------------------------|-----------------------|
| SCALE | 1/2"=1'-0"              | DRAWN BY: O. Pirogova |
| DATE: | 7/25/05                 | REVISED:              |