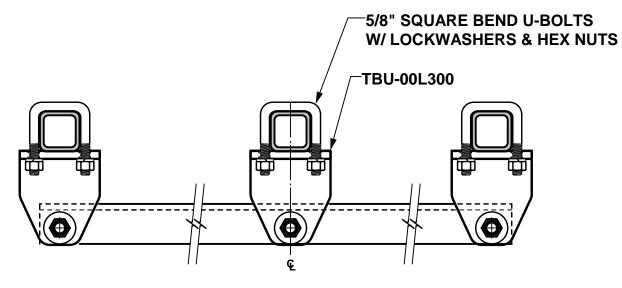

2. Ensure that tie bars have 3 holes. Connect 1st, 2nd, and 3rd S-Tine tubes with (2) tie bars, and 2nd, 3rd, and 4th S-Tine tubes with (2) other tie bars using additional brackets and U-Bolts. See drawing on page 3 for details.

## **ADDITIONAL PARTS:**

**SIDE VIEW** 