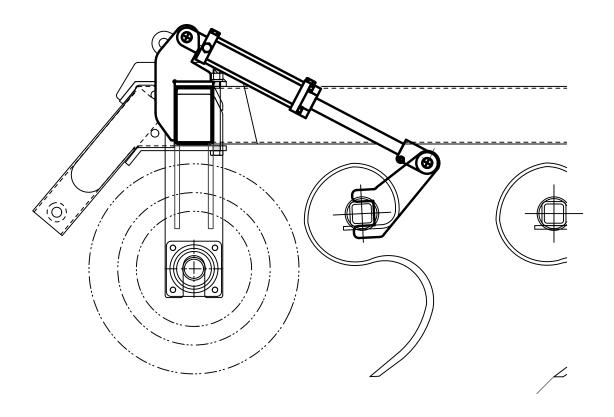

3. Connect 2-1/2" X 8" Hydraulic Cylinder as shown on the drawing below.

| QTY:<br>1 | TILL AN' BEDDER - 4 BAR |                       |
|-----------|-------------------------|-----------------------|
| SCALE     | 1/2"=1'-0"              | DRAWN BY: O. Pirogova |
| DATE:     | 7/25/05                 | REVISED:              |

## **ADDITIONAL PARTS:**

**SIDE VIEW** 