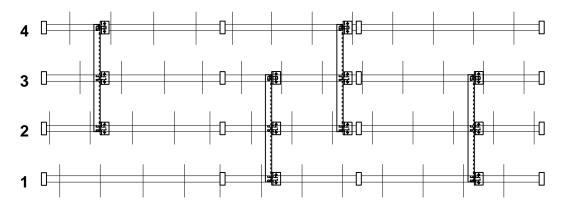

2. Ensure that tie bars have 3 holes. Connect 1st, 2nd, and 3rd S-Tine tubes with (2) tie bars, and 2nd, 3rd, and 4th S-Tine tubes with (2) other tie bars using additional brackets and U-Bolts. See drawing on page 3 for details.